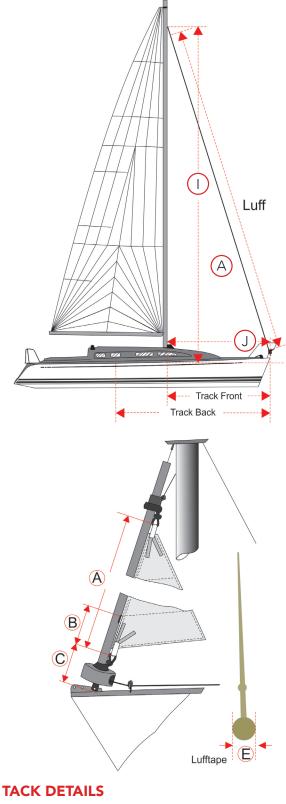

### **MEASURE YOUR RIG**

Attach tape measure to genoa halyard and maximum hoist to top block.

- 1. Take measurement to deck for () Take measurement direct down to side deck.
- m

m

m

- 2. Now measure max Luff length (A) Take measurement to tack pin on furler.
- 3. Now measure  $(\mathsf{J})$  length. Drop halyard, remove tape measure and attach to forestay intersection at bow. Measure length from this position to front of mast.
- 4. Track positions Whilst tape measure is attached to tack pin at bow, measure your sheeting track positions to front and back IN STRAIGHT LINE.

| TRACK FRONT |  |  |
|-------------|--|--|
| m           |  |  |
| TRACK BACK  |  |  |
| m           |  |  |

- (B) Sail insertion height
- C Deck to top of shackle

| mm |
|----|
| mm |
| mm |

(E) Diameter of luff tape\* \*If measuring groove on foil deduct 1mm.