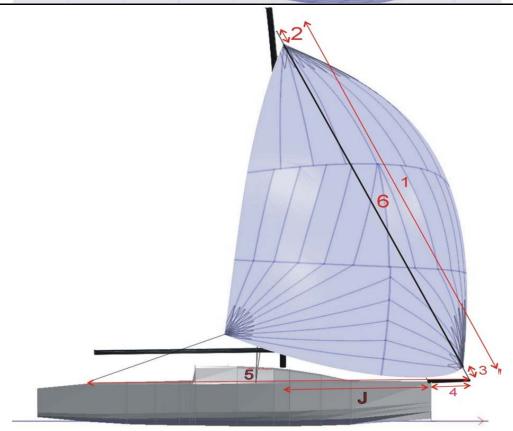

| ORDER#:                              |                                                                                                                                                                                                                                                      |                                                                                                                | Code 0                        |
|--------------------------------------|------------------------------------------------------------------------------------------------------------------------------------------------------------------------------------------------------------------------------------------------------|----------------------------------------------------------------------------------------------------------------|-------------------------------|
| Customer  Delivery: Boat type        |                                                                                                                                                                                                                                                      | Color solution:                                                                                                |                               |
| Гуре of Asy                          |                                                                                                                                                                                                                                                      |                                                                                                                |                               |
| Sail #:                              |                                                                                                                                                                                                                                                      |                                                                                                                |                               |
| Sail Cloth:                          | ladial                                                                                                                                                                                                                                               |                                                                                                                |                               |
| 2 To<br>3 Ta<br>4 Bo<br>5 Fr<br>6 Le | Geometry Measurements:  Jax Straight Measurent from Tack to head op Reduction for top swivel ack reduction for bottom swivel or strop owsprit length rom tack to sheet block ength of the anti twist rope pin to pin rom Axis of boat to Sheet block | Design Measurer Cable AMG/ AF ratio Luff lenght Area Wind Range Aparent Wind Angle Range True Wind Angle Range | ments (Special requirements): |