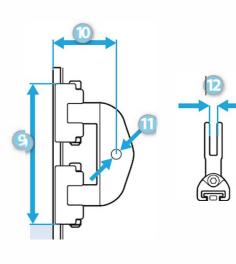

## **External Track System (if present)**

| 1  | Track width                            |
|----|----------------------------------------|
| 2  | Max height of head board car           |
| 3  | Bottom of track                        |
| 4  | Height if intermediate car             |
| 5  | Back of mast to centre of pin          |
| 6  | Height of batten car                   |
| 7  | Back of mast to thread stop            |
| 8  | Thread diameter                        |
| 9  | Height of headboard car                |
| 10 | Back of mast to headboard carriage pin |
| 11 | Headboard carriage pin diameter        |
| 12 | Width of headboard carriage            |
|    | Number of intermediate cars            |
|    | Luff attachment intermediate cars      |
|    | Number of full batten cars             |
|    | Luff attachment at full batten cars    |