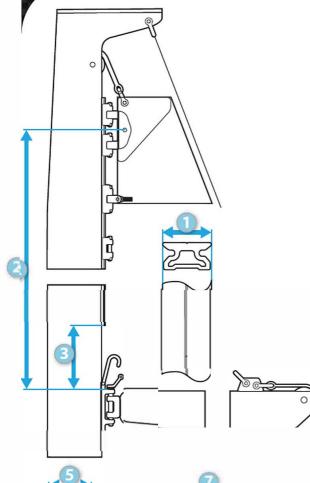

## **External Track System (if present)**

| 1  | Track width                            |
|----|----------------------------------------|
| 2  | Max height of head board car           |
| 3  | Bottom of track                        |
| 4  | Height if intermediate car             |
| 5  | Back of mast to centre of pin          |
| 6  | Height of batten car                   |
| 7  | Back of mast to thread stop            |
| 8  | Thread diameter                        |
| 9  | Height of headboard car                |
| 10 | Back of mast to headboard carriage pin |
| 11 | Headboard carriage pin diameter        |
| 12 | Width of headboard carriage            |
|    | Number of intermediate cars            |
|    | Luff attachment intermediate cars      |
|    | Number of full batten cars             |
|    | Luff attachment at full batten cars    |