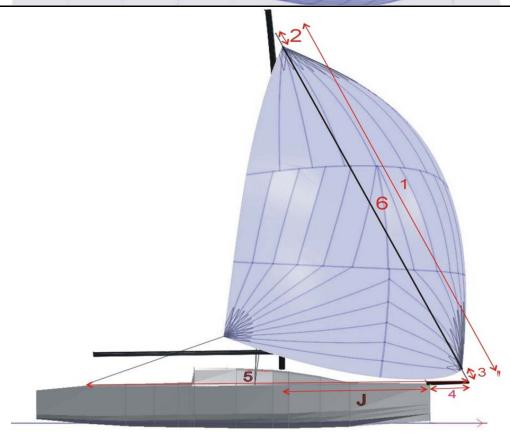

| ORDER#:             |                                       |   |                    | Code 0                       |
|---------------------|---------------------------------------|---|--------------------|------------------------------|
| Customer            |                                       |   | Color solution:    |                              |
| Delivery: Boat type |                                       |   |                    |                              |
| Гуре of Asy         |                                       |   |                    |                              |
| Sail #:             |                                       |   |                    |                              |
| Sail Cloth:         |                                       |   |                    |                              |
| Panel Layout: Rac   | dial                                  |   |                    |                              |
| , ital              |                                       |   |                    |                              |
|                     | Geometry Measurements:                | 1 | Design Measurem    | ents (Special requirements): |
| J:                  |                                       |   |                    |                              |
|                     | Straight Measurent from Tack to head  |   |                    |                              |
|                     | Reduction for top swivel              |   |                    |                              |
| <b>3</b> Tack       | reduction for bottom swivel or strop  |   |                    |                              |
| <b>4</b> Bows       | sprit length                          |   | Aparent Wind Angle |                              |
| <b>5</b> From       | n tack to sheet block                 |   | Range              |                              |
| 6 Leng              | gth of the anti twist rope pin to pin |   | True Wind Angle    |                              |
| <b>7</b> From       | n Axis of boat to Sheet block         |   | Range              |                              |
| Desription:         | 7                                     |   |                    |                              |