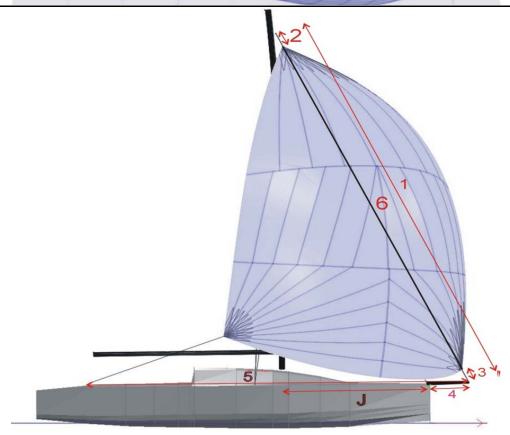

| ORDER#:             |                                         |                    | Code 0                        |
|---------------------|-----------------------------------------|--------------------|-------------------------------|
| Customer            |                                         | Color solution:    |                               |
| Delivery: Boat type |                                         |                    |                               |
| Гуре of Asy         |                                         |                    |                               |
| Sail #:             |                                         |                    |                               |
| Sail Cloth:         |                                         |                    |                               |
|                     | ndial                                   |                    |                               |
|                     |                                         | <u> </u>           | (. (0                         |
| I:                  | Geometry Measurements:                  | Design Measuren    | nents (Special requirements): |
| J:                  |                                         |                    |                               |
| 1 Max               | x Straight Measurent from Tack to head  |                    |                               |
| <b>2</b> Top        | Reduction for top swivel                |                    |                               |
| <b>3</b> Tac        | ck reduction for bottom swivel or strop |                    |                               |
| <b>4</b> Bov        | vsprit length                           | Aparent Wind Angle |                               |
| <b>5</b> From       | m tack to sheet block                   | Range              |                               |
| <b>6</b> Len        | gth of the anti twist rope pin to pin   | True Wind Angle    |                               |
| <b>7</b> From       | m Axis of boat to Sheet block           | Range              |                               |
| Desription:         | 7                                       |                    |                               |