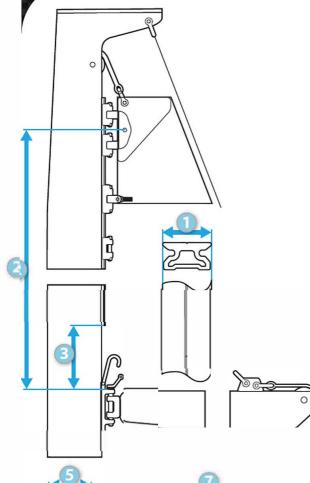

## **External Track System (if present)**

| 1  | Track width                            |
|----|----------------------------------------|
| 2  | Max height of head board car           |
| 3  | Bottom of track                        |
| 4  | Height if intermediate car             |
| 5  | Back of mast to centre of pin          |
| 6  | Height of batten car                   |
| 7  | Back of mast to thread stop            |
| 8  | Thread diameter                        |
| 9  | Height of headboard car                |
| 10 | Back of mast to headboard carriage pin |
| 11 | Headboard carriage pin diameter        |
| 12 | Width of headboard carriage            |
|    | Number of intermediate cars            |
|    | Luff attachment intermediate cars      |
|    | Number of full batten cars             |
|    | Luff attachment at full batten cars    |