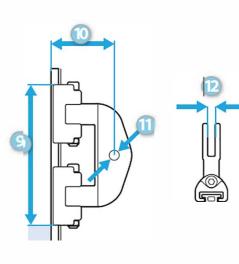

## **External Track System (if present)**

| 1  | Track width                            |
|----|----------------------------------------|
| 2  | Max height of head board car           |
| 3  | Bottom of track                        |
| 4  | Height if intermediate car             |
| 5  | Back of mast to centre of pin          |
| 6  | Height of batten car                   |
| 7  | Back of mast to thread stop            |
| 8  | Thread diameter                        |
| 9  | Height of headboard car                |
| 10 | Back of mast to headboard carriage pin |
| 11 | Headboard carriage pin diameter        |
| 12 | Width of headboard carriage            |
|    | Number of intermediate cars            |
|    | Luff attachment intermediate cars      |
|    | Number of full batten cars             |
|    | Luff attachment at full batten cars    |