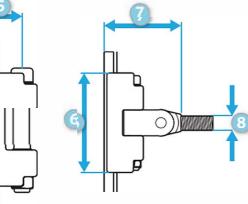

## **External Track System (if present)**

| 1  | Track width                            |
|----|----------------------------------------|
| 2  | Max height of head board car           |
| 3  | Bottom of track                        |
| 4  | Height if intermediate car             |
| 5  | Back of mast to centre of pin          |
| 6  | Height of batten car                   |
| 7  | Back of mast to thread stop            |
| 8  | Thread diameter                        |
| 9  | Height of headboard car                |
| 10 | Back of mast to headboard carriage pin |
| 11 | Headboard carriage pin diameter        |
| 12 | Width of headboard carriage            |
|    | Number of intermediate cars            |
|    | Luff attachment intermediate cars      |
|    | Number of full batten cars             |
|    | Luff attachment at full batten cars    |