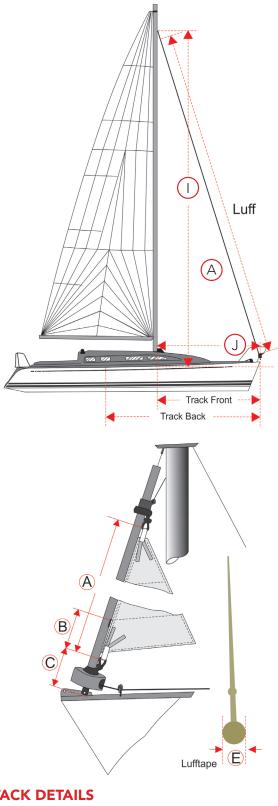

#### **MEASURE YOUR RIG**

Attach tape measure to genoa halyard and maximum hoist to top block.

- 1. Take measurement to deck for () Take measurement direct down to side deck.
- m

m

m

- 2. Now measure max Luff length (A) Take measurement to tack pin on furler.
- 3. Now measure (J) length. Drop halyard, remove tape measure and attach to forestay intersection at bow. Measure length from this position to front of mast.
- 4. Track positions Whilst tape measure is attached to tack pin at bow, measure your sheeting track positions to front and back IN STRAIGHT LINE.

| TRACK FRONT |  |  |
|-------------|--|--|
| m           |  |  |
| TRACK BACK  |  |  |
| m           |  |  |

# **TACK DETAILS**

- (B) Sail insertion height
- C Deck to top of shackle

| mm |
|----|
|    |
| mm |
|    |
| mm |

(E) Diameter of luff tape\* \*If measuring groove on foil deduct 1mm.