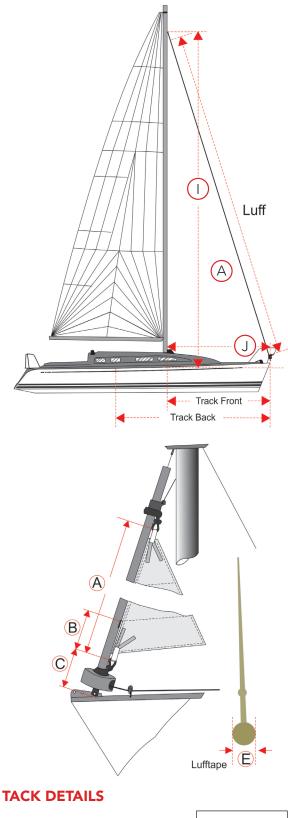

### **MEASURE YOUR RIG**

Attach tape measure to genoa halyard and maximum hoist to top block.

- 1. Take measurement to deck for () Take measurement direct down to side deck.
- m

m

m

- 2. Now measure max Luff length (A) Take measurement to tack pin on furler.
- 3. Now measure  $(\mathsf{J})$  length. Drop halyard, remove tape measure and attach to forestay intersection at bow. Measure length from this position to front of mast.
- 4. Track positions Whilst tape measure is attached to tack pin at bow, measure your sheeting track positions to front and back IN STRAIGHT LINE.

| TRACK FRONT |  |  |  |  |
|-------------|--|--|--|--|
| m           |  |  |  |  |
| TRACK BACK  |  |  |  |  |
| m           |  |  |  |  |

| FΥ | es: | Forestay | Diameter |
|----|-----|----------|----------|
|----|-----|----------|----------|

- (B) Sail insertion height
- C Deck to top of shackle
- mm mm mm
- (E) Diameter of luff tape\* \*If measuring groove on foil deduct 1mm.